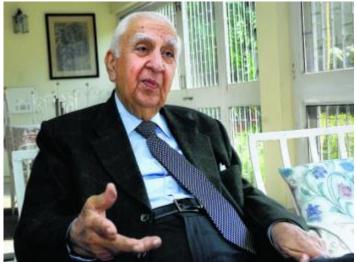

## Also Born in the Summer of 1922

Madan Mohan Sabharwal OBE Padma Shri 2008

| BA 1942 St Stephen's                |
|-------------------------------------|
| Former Director DLF Ltd             |
| President HelpAge India             |
| Vice Chairman IMI Gurgaon           |
| Former Chairman Dunlop India Ltd    |
| Bata India Ltd                      |
| Shalimar Paints (UK-India) Calcutta |
| Precision Electronics               |
| Britannia Biscuits                  |
| Indian Oxygen                       |

We had an inspirational tele - talk with our eldest and most eminent Corporate Giant alumnus 8 June 2016 and his inspirational Presence shone through the cable - time !

We pray for good health and all joys to our Very Young Very Eminent Alumnus !!

And The University of Delhi and VC Professor Yogesh K Tyagi have received Madan Saab's abundant Blessings ...